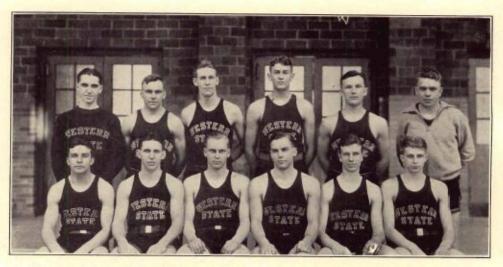

ore in the first half but the defense crumpled at the start of the second when Frendt took the kickoff 90 yards through the entire Central team for a touchdown. More of the sensational was done by Pat Malone who sprinted 40 and 30 yards on other touchdown dashes.

After deliberately handing the Junior Varsity a thirteen point advantage in the opening period because of some erratic work on the defense, Western, with most of the stars on the hospital list, could not overcome the handicap and dropped the season's final 13-7 at Ferry Field.

With such sterling ball carriers as Morningstar, Wynn, and Pellegrom on the sidelines, "Jock" Moore was given a chance and came through with some of the best line plunging of the year to score the lone Western touchdown.



WYNN Backfield





Basketball



Meyer, Trainer, Pellegrom, Mackay, Blohm, Collins, Read, Coach Overton, Decker, P. Grein, Captain, Byrum, Althoff

# Varsity Basketball 1930 ·

### RESULTS OF SEASON

| Western State47 | Alumni                 |
|-----------------|------------------------|
| Western State64 | Adrian                 |
| Western State45 | Ohio Wesleyan40        |
| Western State35 | Manchester U           |
| Western State34 | Valparaiso U23         |
| Western State29 | Manchester U           |
| Western State41 | Detroit City College29 |
| Western State51 | Central State12        |
| Western State41 | Bethany (W.Va.)29      |
| Western State40 | Central State          |
| Western State23 | Ferris                 |
| Western State31 | Detroit City College28 |
| Western State47 | Northern State39       |
|