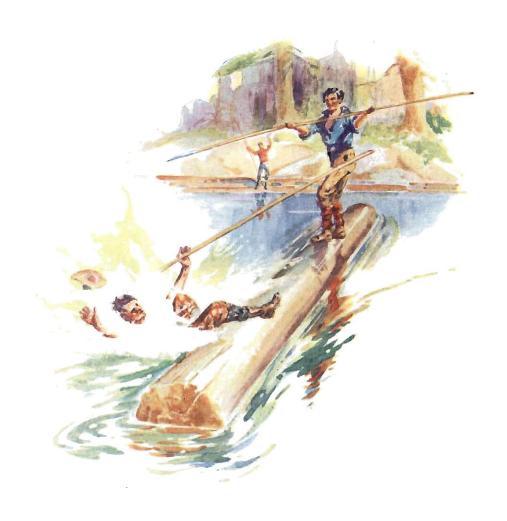

#### **FOREWORD**

Believing that the vigorous growth of Western State Teachers College has a counterpart in the virile story of Michigan's lumbering days, the staff of the 1930 Brown and Gold has used scenes from those rugged times as a setting for this record of the past year.