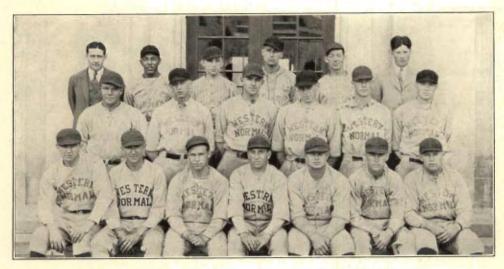

, Swartz, Schrier, Utter, Jones, Gay, Pedo, Overton, Smith, Coach

### Freshman Track 1929-1930

WESTERN State's yearling track team opened their outdoor season winning their first meet from the Grand Rapids Junior College thin clads. The Notre Dame frosh turned the tables on the local team a week later when they nosed out the junior Hilltoppers. The freshmen closed their season at the state intercollegiate meet when the two mile relay team placed second in the special freshmen relay race held at East Lansing.

The yearlings lost their only indoor meet to the Notre Dame frosh at South Bend. The green clad relay men placed second in both of the relays that they were entered at the Michigan State Relay Carnival. The young Hilltoppers placed second in both the mile and the half-mile relays.



Gill, coach, Taylor, Fant, Harper, Raymond, Edgecomb, manager Wolf, Witinko, Neigenfind, Black, Malone, Shirkey Merrifield, Ward, Yack, Denner, Corbat, Pellegrom, Wickham

#### Freshman Baseball 1929

The yearling pastimers under John Gill started the season with the Michigan State youngsters as the opposition in the first skirmish. The pitching of Witinko was quite up to par but the batting power was decidedly missing with men on bases.

Western jumped into a four run lead in the seventh but the Aggie Juniors got to Witinko in the last two frames and pounded out just enough tallies to win. Witinko's wildness proved his undoing when the winners took advantage of the seven free tickets to first he passed out.

Neigenfind, a southpaw from the "Thumb" district, made his debut in the next ga