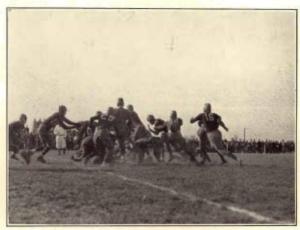

s to a single score in the first half but the defense crumpled at the start of the second when Frendt took the kickoff 90 yards through the entire Central team for a touchdown. More of the sensational was done by Pat Malone who sprinted 40 and 30 yards on other touchdown dashes.

After deliberately handing the Junior Varsity a thirteen point advantage in the opening period because of some erratic work on the defense, Western, with most of the stars on the hospital list, could not overcome the handicap and dropped the season's final 13-7 at Ferry Field.

With such sterling ball carriers as Morningstar, Wynn, and Pellegrom on the sidelines, "Jock" Moore was given a chance and came through with some of the best line plunging of the year to score the lone Western touchdown.



WYNN Backfield





Basketball



Meyer, Trainer, Pellegrom, Mackay, Blohm, Collins, Read, Coach Overton, Decker, P. Grein, Captain, Byrum, Althoff

# Varsity Basketball 1930 ·

### RESULTS OF SEASON

| Western State47 | Alumni                 |
|-----------------|------------------------|
| Western State64 | Adrian                 |
| Western State45 | Ohio Wesleyan40        |
| Western State35 | Manchester U           |
| Western State34 | Valparaiso U23         |
| Western State29 | Manchester U           |
| Western State41 | Detroit City College29 |
| Western State51 | Central State12        |
| Western State41 | Bethany (W.Va.)29      |
| Western State40 | Central State          |
| Western State23 | Ferris                 |
| Western State31 | Detroit City College28 |
| Western State47 | Northern S