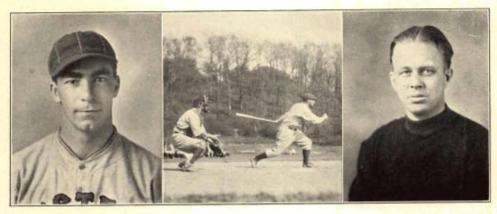

Lefty" Kimball to face Ypsilanti Normal in the deciding game. The Western ace responded with a brilliant exhibition in limiting the Hurons to five hits while his colleagues clubbed the horsehide with a vengeance to give him a well earned 3-1 victory.

Ypsi got their only run in the fourth on a bit, an error and a passed ball, but Western came right back in the last half of the inning with two runs to take a lead which they never relinquished. McCarty singled with one out and "Effie" Johnson leaned against a pitch to his liking and deposited it far up on the hillside for a home run. Another run was added in the fifth when Muma singled and McCarty scored him with a screeching triple to deep center.

The victory won the banner for Western with a clean record of four wins in conference play.



Johnson Catcher ELLINGSON TRAINER

Five runs in each of the first two innings started Ferris on the road to an inglorious 15-1 defeat when Hy Pray limited the Medics to three hits and would have blanked them had it not been for a slip in the Western infield.

A couple of triples off Frendt's bat played havor with the Ferris pitcher while Pray toyed with the Red Sox to win his fifth game of the year.

Western..... 6 Alumni ...... 5

"Lefty" Kimball closed his career on the Western diamond in a blaze of glory in the final skirmish against an all-star Alumni aggregation when he drove in the winning run in the ninth after holding the old Grads in check throughout most of the game.

The game marked the final appearance of Muma, Captain McCarty, Nester, Cornell and Kimball, who graduated in Ju