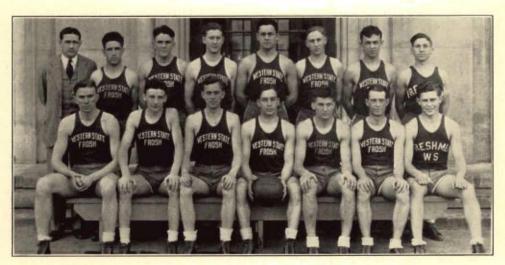

was played on a wet, slippery field but the Gillmen held the Collegians on even terms until the closing minutes when a belated drive carried the ball deep into Western territory and a touchdown scored with but forty seconds of play remaining.

Alma College Freshmen furnished the opposition in the second skirmish but a superior Western eleven smashed over three touchdowns to win 21-0.

The yearlings opposed the Central State Teachers College Cubs in the season's final and were forced to come from behind to trip up the invading greenshirts. Some powerful line bucking was responsible for the first score but the visitors evened the count in the third period and the game threatened to end in a draw until the locals uncorked some tricky formations to win in the final quarter. Final score 13-7.



Gill, coach; Woods, Rosendall, Corwin, Weeks, Bailey, Sotox, McCarty Cook, Pugno, Bedford, Markey, Quirring, Guinnip, Dorsey

### Freshman Basketball 1930

State's 1930 Freshman basketball team added another brilliant season to the record of first year teams of Western State Teachers College by winning six of their seven games and scoring a total of 271 points against 153 for the opposition. The record for the three years the Freshman ruling has been in effect now stands at 21 games won and one lost including a string of seventeen consecutive victories.

The Frosh pried off the lid by thumping Muskegon Junior College 48-28. The Muskies later won the Junior College Championship of Michigan. The Detroit City College yearlings proved no match for Johnny Gill's clever aggregation and were sw