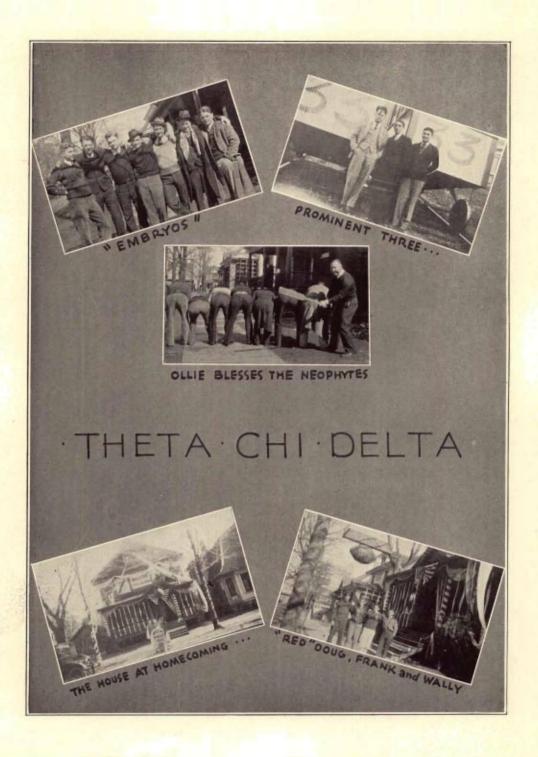

# In Memoriam

Miss Eleanor Osborn is remembered by faculty and students for her love of all worth while things, for her sincere quest of truth and her joy in imparting knowledge.

Seniors

| CHARLES F. HAMPTON,                                                           |
|-------------------------------------------------------------------------------|
| A. B. Degree<br>Senior Class President<br>Debate                              |
| Student Council<br>Theta Chi Delta, Vice-President                            |
| MILDRED M. HINDERLITERBattle Creek                                            |
| A. B. Degree<br>Senior Class Vice-President                                   |
| Academy                                                                       |
| Kappa Delta Pi Alice Lewis                                                    |
| A. B. Degree Senior Class Secretary                                           |
| Senate                                                                        |
| Student Council, Secretary  Don C. Wade                                       |
| Don C. Wade                                                                   |
| Science Club, Treasurer                                                       |
| Leonard L. Bestrom                                                            |
| Student Council, Class Representative<br>Brown and Gold, Advertising Salesman |
| Country Life Club                                                             |
| Forum IDAH WHITEScotts                                                        |
| A. B. Degree Student Council, Class Representative                            |
| Academy, President                                                            |
| Debate<br>Science Club                                                        |
| Tau Kappa Alpha, President Donald E. YankaVicksburg                           |
| B. S. Dearce                                                                  |
| Student Council, Class Representative<br>Theta Chi Delta                      |
| Sophia C. Aamodt                                                              |
|                                                                               |
| FLOSSIE ADRIANSON                                                             |
| Eleanore Appeldoorn                                                           |
| Glee Club<br>Later Elementary Club                                            |
| Le Cercle Français                                                            |
| College Choir<br>Varsity Quartet                                              |
|                                                                               |
| F. SUMNER ASHTON                                                              |
| Der Deutsche Verein<br>International Relations Club                           |
| Le Cercle Français Thelma M. AverySouth Bend, Ind.                            |
| A. B. Degree                                                                  |