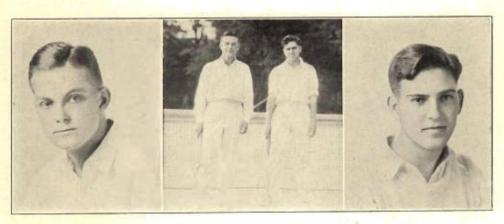

7 | Detroit City          |
| Western 6 | Michigan State 1      |
| Western 6 | Manchester            |
| Western 6 | Grand Rapids Junior   |
| Western 7 |                       |
| Western 7 |                       |

#### TOURNAMENTS

STATE Intercollegiate Tournament at East Lansing: Byrum of Western won the singles championship and Byrum and Householder of Western defeated Lewis and Beller also of Western for the doubles championship

Michigan Collegiate Conference Tournament: Byrum of Western defeated Beller of Western for the singles championship and Byrum and Householder of Western defeated Lewis and Beller also of Western for the doubles championship.

Western Intercollegiate Meet: Byrum won the singles championship and Beller and Lewis won the doubles championship.



COACH HART



Lewis Beller

### Tennis 1929

Michigan Collegiate Conference tennis titles came to the Hilltop, Western State court champions swept through the entire season without the loss of a match. Bolstered by the addition of Byrum and Householder, two brilliant stars from the previous year's Freshman squad, Lee Hart's crack net men again placed the Brown and Gold at the top of state collegiate tennis ratings. Beller, Lewis, Braford, and Miles were the returning veterans.

Junior College, of Grand Rapids, was the first to feel the power in the Western racquets and toppled 5-1 in the initial meet of the season. The "Fighting Irish" of Notre Dame were the next victims when the South Benders' classy team, which ranked among the leaders in Indiana ratings, were humbled 6-1. "Skinny" Byrum, No. 1 for