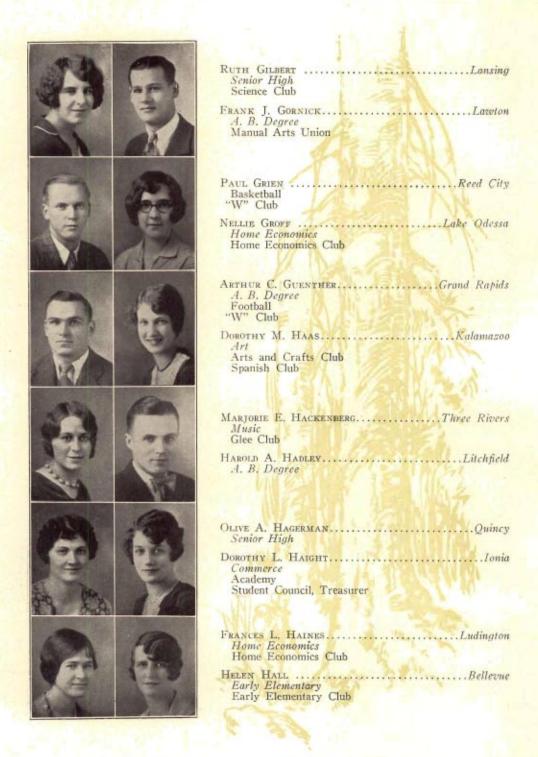

# In Memoriam

Miss Eleanor Osborn is remembered by faculty and students for her love of all worth while things, for her sincere quest of truth and her joy in imparting knowledge.

Seniors

| CHARLES F. HAMPTON,                                                           |
|-------------------------------------------------------------------------------|
| A. B. Degree<br>Senior Class President<br>Debate                              |
| Student Council<br>Theta Chi Delta, Vice-President                            |
| MILDRED M. HINDERLITERBattle Creek                                            |
| A. B. Degree<br>Senior Class Vice-President                                   |
| Academy                                                                       |
| Kappa Delta Pi Alice Lewis                                                    |
| A. B. Degree Senior Class Secretary                                           |
| Senate                                                                        |
| Student Council, Secretary  Don C. Wade                                       |
| Don C. Wade                                                                   |
| Science Club, Treasurer                                                       |
| Leonard L. Bestrom                                                            |
| Student Council, Class Representative<br>Brown and Gold, Advertising Salesman |
| Country Life Club                                                             |
| Forum IDAH WHITEScotts                                                        |
| A. B. Degree Student Council, Class Representative                            |
| Academy, President                                                            |
| Debate<br>Science Club                                                        |
| Tau Kappa Alpha, President Donald E. YankaVicksburg                           |
| B. S. Dearce                                                                  |
| Student Council, Class Representative<br>Theta Chi Delta                      |
| Sophia C. Aamodt                                                              |
|                                                                               |
| FLOSSIE ADRIANSON                                                             |
| Eleanore Appeldoorn                                                           |
| Glee Club<br>Later Elementary Club                                            |
| Le Cercle Français                                                            |
| College Choir<br>Varsity Quartet                                              |
|                                                                               |
| F. SUMNER ASHTON                                                              |
| Der Deutsche Verein<br>International Relations Club                           |
| Le Cercle Français Thelma M. AverySouth Bend, Ind.                            |
| A. B. Degree                                                                  |