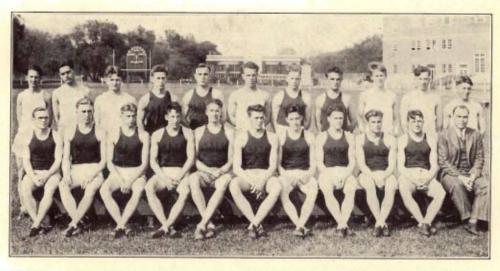

got back into their winning ways the next week and again ran rough shod over the Junior Tartars from Detroit City College. Sixteen men were sent into the game by coach Gill and almost all of them took a hand in the 53-11 reverse administered the visiting quintet.

The spotless record of the Michigan State Freshmen was somewhat soiled the following week when the Western youngsters brought back a 22-20 decision from the State capital. Albion was thoroughly spanked 41-20 in the semi-final. The Methodists were outclassed from the start and the final result was never in doubt.

The final skirmish with Michigan State furnished some crack basketball, with the locals holding a 30-22 advantage at the final gun. "Bob" Quirring was the individual star with fifteen of the total points to his credit.



Flannigan, Starner, Norlin, Brooks, Arnoled, Balmer, Krill, Rimmel, Eccles, Castler, Patterson Harris, Dykstra, Althoff, Swartz, Schrier, Utter, Jones, Gay, Pedo, Overton, Smith, Coach

### Freshman Track 1929-1930

WESTERN State's yearling track team opened their outdoor season winning their first meet from the Grand Rapids Junior College thin clads. The Notre Dame frosh turned the tables on the local team a week later when they nosed out the junior Hilltoppers. The freshmen closed their season at the state intercollegiate meet when the two mile relay team placed second in the special freshmen relay race held at East Lansing.

The yearlings lost their only indoor meet to the Notre Dame frosh at South Bend. The green clad relay men placed second in both of the relays that they were enter