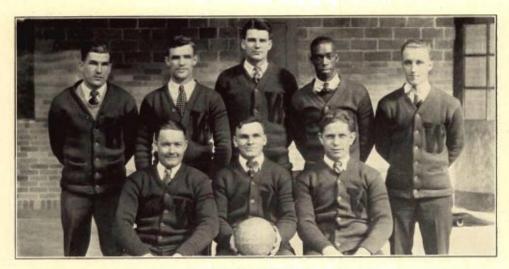

lub, Y, M. C. A., Players, Oteyokwa, and Science Club, made up the organization division.

Each league played twice a week, the club league playing on Tuesday and



Basketball Champions Frankoski, Briggs, Pembroke, Swafford Guenther, Pray, Nickel



Otto Wormsbacher Winner, Free Throw Contest

Thursday and the class league on Mondays and Wednesdays. The "W" Club annexed the title in the club league after a tight race. At the end of the regular schedule the monogram wearers were tied with the Square and Compass club and a playoff was necessary. The "W" Club had little trouble in downing the Square and Compass team in the playoff for the championship. Ward's Sophomores won the pennant in the class league, finishing their season undefeated. Ward's team had everything their own way in this.



Volley Ball Champions Frankowski, Briggs, Harrsen, Gaines, Pray Swafford, Guenther, Nickel

The "W" Club trimmed the Sophomores in the play-off, two games out of three. Ward's won the first game and monogram wearers came back the next night to tie up the series by turning the tables on the class team. The "W" Club nosed out the classmen in the last game in the over-time period.



Reisig, Coach, Walker, Hanson, Morrison, Yurick, Timovich Yurick, Giannola, Timovich



BOXING CHAMPIONS Moore, Coach, Hudnut, Russo, Sanderson, Frostic

The "W" Club also won the championship in the indoor baseball league. The organization baseball league consisted of four teams from the Oteyokwa Club, the "W" Club, the Country Life Club and the Y. M. C. A. Yack's Sophomores finished first in the class league