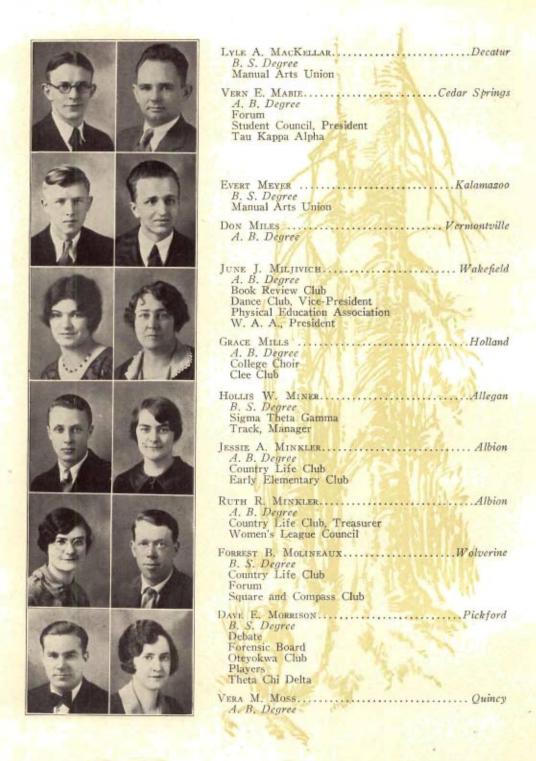

HERINE I. KNODE                                                                             |

| B. S. Degree<br>Country Life Club<br>Science Club<br>Y. M. C. A. | Battle Creek |   |
|------------------------------------------------------------------|--------------|---|
| LUTHER M. LAMB                                                   | Holland      | M |
| RICHARD B. LATTIMER                                              |              | 1 |
| ELSIE S. LEWIS                                                   |              |   |
| RAYMOND P. LINCOLNHOL                                            |              |   |
| ALVIN D. LOVING                                                  |              | A |
| "W" Club  Bernice M. Luikens                                     |              | 1 |



| Herbert Moulton     |     |
|---------------------|-----|
| Herald Mumby        | A 6 |
| HARRY L. MURPHY     | N   |
| GWENDOLYN R. MYNER  |     |
| GUY O. NASH         |     |
| Elmer J. Nelson     | 7   |
| MILLICENT K. NELSON | No. |
| ARTHUR H. NEWTON    |     |
| Bernice Norman      |     |
| ELMER O. OJALA      | 00  |
| LOUIS W. PAGEL      | 外於  |



| MARION P. PARKER