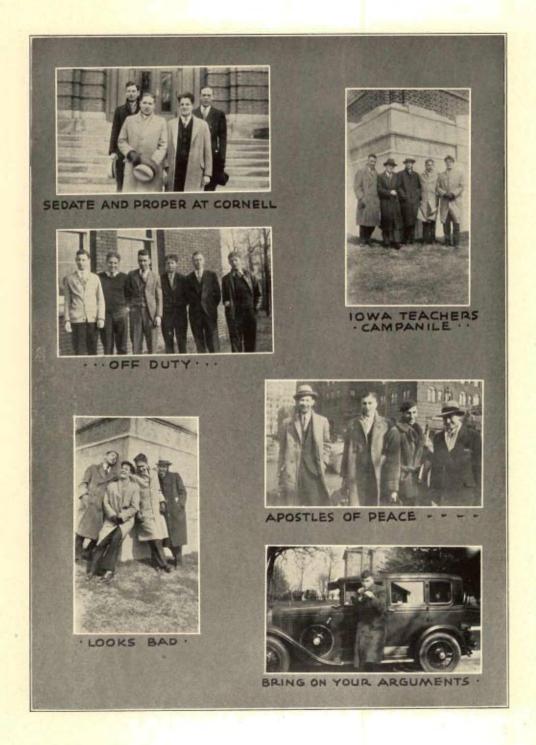

# In Memoriam

Miss Eleanor Osborn is remembered by faculty and students for her love of all worth while things, for her sincere quest of truth and her joy in imparting knowledge.

Seniors

| CHARLES F. HAMPTON,                                                           |
|-------------------------------------------------------------------------------|
| A. B. Degree<br>Senior Class President<br>Debate                              |
| Student Council<br>Theta Chi Delta, Vice-President                            |
| MILDRED M. HINDERLITERBattle Creek                                            |
| A. B. Degree<br>Senior Class Vice-President                                   |
| Academy                                                                       |
| Kappa Delta Pi Alice Lewis                                                    |
| A. B. Degree Senior Class Secretary                                           |
| Senate                                                                        |
| Student Council, Secretary  Don C. Wade                                       |
| Don C. Wade                                                                   |
| Science Club, Treasurer                                                       |
| Leonard L. Bestrom                                                            |
| Student Council, Class Representative<br>Brown and Gold, Advertising Salesman |
| Country Life Club                                                             |
| Forum IDAH WHITEScotts                                                        |
| A. B. Degree Student Council, Class Representative                            |
| Academy, President                                                            |
| Debate<br>Science Club                                                        |
| Tau Kappa Alpha, President Donald E. YankaVicksburg                           |
| B. S. Dearce                                                                  |
| Student Council, Class Representative<br>Theta Chi Delta                      |
| Sophia C. Aamodt                                                              |
|                                                                               |
| FLOSSIE ADRIANSON                                                             |
| Eleanore Appeldoorn                                                           |
| Glee Club<br>Later Elementary Club                                            |
| Le Cercle Français                                                            |
| College Choir<br>Varsity Quartet                                              |
|                                                                               |
| F. SUMNER ASHTON                                                              |
| Der Deutsche Verein<br>International Relations Club                           |
| Le Cercle Français Thelma M. AverySouth Bend, Ind.                            |
| A. B. Degree                                                                  |