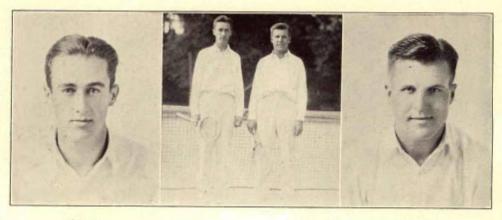

Bolstered by the addition of Byrum and Householder, two brilliant stars from the previous year's Freshman squad, Lee Hart's crack net men again placed the Brown and Gold at the top of state collegiate tennis ratings. Beller, Lewis, Braford, and Miles were the returning veterans.

Junior College, of Grand Rapids, was the first to feel the power in the Western racquets and toppled 5-1 in the initial meet of the season. The "Fighting Irish" of Notre Dame were the next victims when the South Benders' classy team, which ranked among the leaders in Indiana ratings, were humbled 6-1. "Skinny" Byrum, No. 1 for Western, whipped Markey, the Notre Dame champ, in impressive style. The state champion doubles team of Beller and Lewis also trimmed the invaders' top doubles combination in straight sets.



Miles Braford

The Hilltoppers then went on a three-day rampage on foreign courts where they tripped Oberlin, Detroit City College and Michigan State College on successive afternoons. Oberlin and Detroit fell 6-1 and 7-1 and the highly touted Michigan State Spartans were also smothered 6-1. Little Manchester then paid a visit to the Hilltop but the Hoosiers failed to produce much opposition and took a 6-0 whitewashing.

Western then competed in the Chicago Central States Tourney entering Byrum and Beller in the singles with the former and Householder in the doubles. Byrum reached the third round but had the misfortune to draw Coggeshell, the champion, and was eliminated in what critics claimed was the feature match of the tourney. The doubles combination also made a good showing, survivi