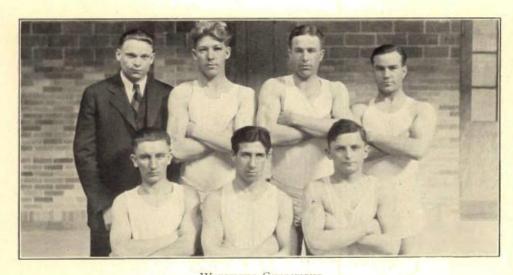

in the club league after a tight race. At the end of the regular schedule the monogram wearers were tied with the Square and Compass club and a playoff was necessary. The "W" Club had little trouble in downing the Square and Compass team in the playoff for the championship. Ward's Sophomores won the pennant in the class league, finishing their season undefeated. Ward's team had everything their own way in this.



Volley Ball Champions Frankowski, Briggs, Harrsen, Gaines, Pray Swafford, Guenther, Nickel

The "W" Club trimmed the Sophomores in the play-off, two games out of three. Ward's won the first game and monogram wearers came back the next night to tie up the series by turning the tables on the class team. The "W" Club nosed out the classmen in the last game in the over-time period.



Reisig, Coach, Walker, Hanson, Morrison, Yurick, Timovich Yurick, Giannola, Timovich



BOXING CHAMPIONS Moore, Coach, Hudnut, Russo, Sanderson, Frostic

The "W" Club also won the championship in the indoor baseball league. The organization baseball league consisted of four teams from the Oteyokwa Club, the "W" Club, the Country Life Club and the Y. M. C. A. Yack's Sophomores finished first in the class league baseball race and they had little trouble in trimming the varsity men in the playoff, taking the first two games of the three game series.

In volley ball the "W" Club also won the championship, taking their third

straight intramural sports championship.

A ladder handball tournament was also held, Taveggia and Grein finishing on top in the club division and Braford finished in th