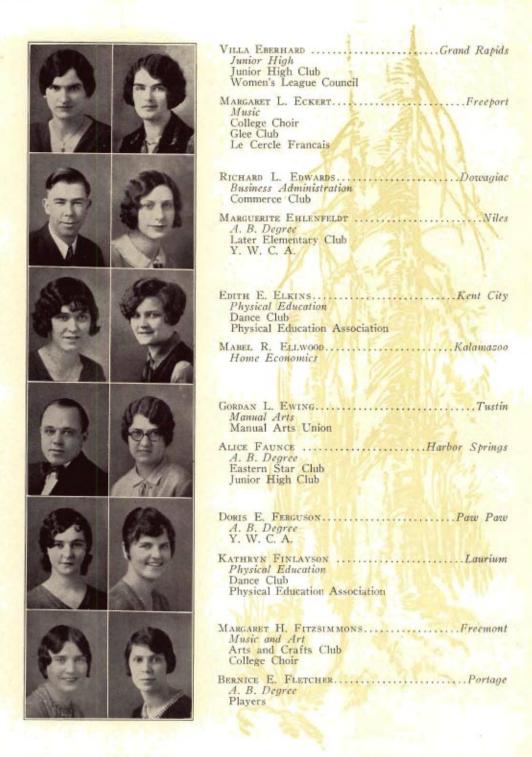

# In Memoriam

Miss Eleanor Osborn is remembered by faculty and students for her love of all worth while things, for her sincere quest of truth and her joy in imparting knowledge.

Seniors

| CHARLES F. HAMPTON,                                                           |
|-------------------------------------------------------------------------------|
| A. B. Degree<br>Senior Class President<br>Debate                              |
| Student Council<br>Theta Chi Delta, Vice-President                            |
| MILDRED M. HINDERLITERBattle Creek                                            |
| A. B. Degree<br>Senior Class Vice-President                                   |
| Academy                                                                       |
| Kappa Delta Pi Alice Lewis                                                    |
| A. B. Degree Senior Class Secretary                                           |
| Senate                                                                        |
| Student Council, Secretary  Don C. Wade                                       |
| Don C. Wade                                                                   |
| Science Club, Treasurer                                                       |
| Leonard L. Bestrom                                                            |
| Student Council, Class Representative<br>Brown and Gold, Advertising Salesman |
| Country Life Club                                                             |
| Forum IDAH WHITEScotts                                                        |
| A. B. Degree Student Council, Class Representative                            |
| Academy, President                                                            |
| Debate<br>Science Club                                                        |
| Tau Kappa Alpha, President Donald E. YankaVicksburg                           |
| B. S. Dearce                                                                  |
| Student Council, Class Representative<br>Theta Chi Delta                      |
| Sophia C. Aamodt                                                              |
|                                                                               |
| FLOSSIE ADRIANSON                                                             |
| Eleanore Appeldoorn                                                           |
| Glee Club<br>Later Elementary Club                                            |
| Le Cercle Français                                                            |
| College Choir<br>Varsity Quartet                                              |
|                                                                               |
| F. SUMNER ASHTON                                                              |
| Der Deutsche Verein<br>International Relations Club                           |
| Le Cercle Français Thelma M. AverySouth Bend, Ind.                            |
| A. B. Degree                                                                  |