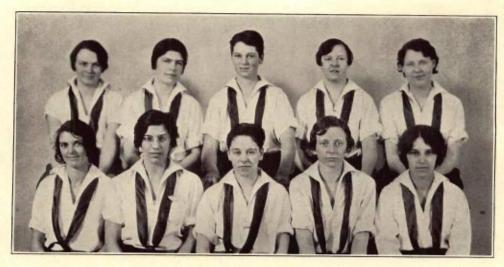

reasurer | <br> | <br> | <br> | TRY  | NA HOEBECK   |
| Publicity Manager.  | <br> | <br> | <br> | H    | OLLIS MOORE  |
| Sports Manager      | <br> | <br> | <br> | ]    | MONA CLARK   |
| Recorder            | <br> | <br> | <br> | ALTA | McDermott    |

Advisers

MISS EDITH MULLEN

MISS DOROTHY VESTAL

MISS HAZEL PADEN



Boese, Udell, Fowler, Hamilton, MacFarlane, Tindall

#### W. A. A. Orchestra

The W. A. A. Orchestra, the first of its kind at this institution, was organized through the efforts of the Executive Board with Miss Ruth Boese as its leader.

It furnished excellent music for the "Two by Two Party," several matinee dances, Women's League dance and for various organizations including its own.



Willitts, Busman, Roelofs, Nelson, Pettyjohn, Overton, Winterhoff, Gay, Collins



Hamilton, Merson, Keim, Moore, Miller Andrews, Vander Brook, McDowell, Boekeloo, Weed

The finals in the fifth annual intramural volley ball tournament for girls were played off Wednesday night, March 12, in the Women's Gymnasium. The first team finals were won by Janet Teale's team of 10:00 101B Class. The second team finals were won by Eleanore Knowlton's team from the 8:00 101B Class. Six Physical Education classes were divided into teams. This year eight teams



Tompkins, Opal, Finlayson, Redmond, Hall, Potts, Huth Jones, Warshefski, Wendel, Brant, Black, Ford



W. A. A. Specials Basketball Smith, Wolfe, Willits Wauchek, Busman

played in the finals including approximately eighty girls, and three hundred and seventy in the preliminaries. Teale's team won the championship.

#### W.