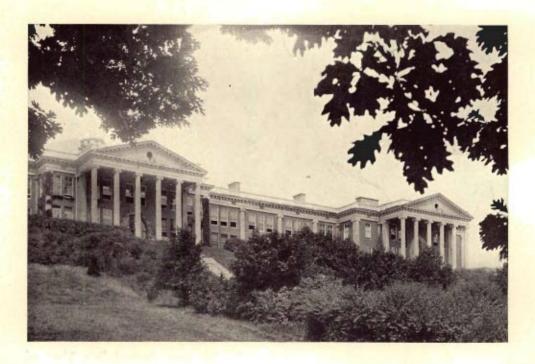

y limited the Medics to three hits and would have blanked them had it not been for a slip in the Western infield.

A couple of triples off Frendt's bat played havor with the Ferris pitcher while Pray toyed with the Red Sox to win his fifth game of the year.

Western..... 6 Alumni ...... 5

"Lefty" Kimball closed his career on the Western diamond in a blaze of glory in the final skirmish against an all-star Alumni aggregation when he drove in the winning run in the ninth after holding the old Grads in check throughout most of the game.

The game marked the final appearance of Muma, Captain McCarty, Nester, Cornell and Kimball, who graduated in June. Kimball was at once signed by the Cleveland American League team and went to the big leagues with an excellent opportunity to make the grade.





Track



Werson, manager, Trautman, Titus, Moulthrop, Frankoski, trainer, C. Dutt, Richter, Bigelow, White, Martineau, coach
Barnhill, Gaines, Brown, Hackle, Ferguson, Evans, captain, Miller, Loving, N. Dutt, Smith, Van Mere

### Varsity Track 1929

#### PERSONNEL

| ***************        | Captain                                                                                                                                                                                                                                                                  |
|------------------------|------------------------------------------------------------------------------------------------------------------------------------------------------------------------------------------------------------------