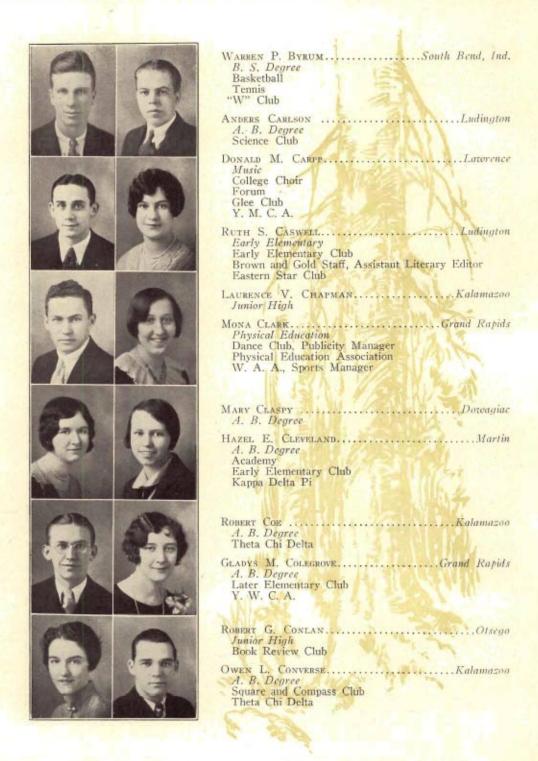

# In Memoriam

Miss Eleanor Osborn is remembered by faculty and students for her love of all worth while things, for her sincere quest of truth and her joy in imparting knowledge.

Seniors

| CHARLES F. HAMPTON,                                                           |
|-------------------------------------------------------------------------------|
| A. B. Degree<br>Senior Class President<br>Debate                              |
| Student Council<br>Theta Chi Delta, Vice-President                            |
| MILDRED M. HINDERLITERBattle Creek                                            |
| A. B. Degree<br>Senior Class Vice-President                                   |
| Academy                                                                       |
| Kappa Delta Pi Alice Lewis                                                    |
| A. B. Degree Senior Class Secretary                                           |
| Senate                                                                        |
| Student Council, Secretary  Don C. Wade                                       |
| Don C. Wade                                                                   |
| Science Club, Treasurer                                                       |
| Leonard L. Bestrom                                                            |
| Student Council, Class Representative<br>Brown and Gold, Advertising Salesman |
| Country Life Club                                                             |
| Forum IDAH WHITEScotts                                                        |
| A. B. Degree Student Council, Class Representative                            |
| Academy, President                                                            |
| Debate<br>Science Club                                                        |
| Tau Kappa Alpha, President Donald E. YankaVicksburg                           |
| B. S. Dearce                                                                  |
| Student Council, Class Representative<br>Theta Chi Delta                      |
| Sophia C. Aamodt                                                              |
|                                                                               |
| FLOSSIE ADRIANSON                                                             |
| Eleanore Appeldoorn                                                           |
| Glee Club<br>Later Elementary Club                                            |
| Le Cercle Français                                                            |
| College Choir<br>Varsity Quartet                                              |
|                                                                               |
| F. SUMNER ASHTON                                                              |
| Der Deutsche Verein<br>International Relations Club                           |
| Le Cercle Français Thelma M. AverySouth Bend, Ind.                            |
| A. B. Degree                                                                  |