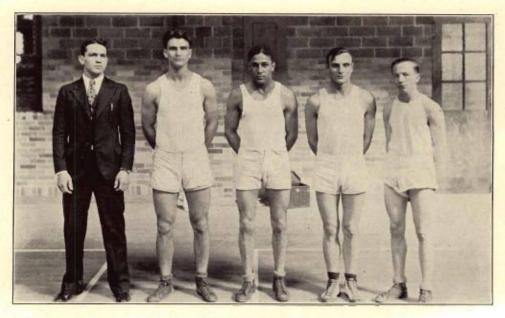

earers were tied with the Square and Compass club and a playoff was necessary. The "W" Club had little trouble in downing the Square and Compass team in the playoff for the championship. Ward's Sophomores won the pennant in the class league, finishing their season undefeated. Ward's team had everything their own way in this.



Volley Ball Champions Frankowski, Briggs, Harrsen, Gaines, Pray Swafford, Guenther, Nickel

The "W" Club trimmed the Sophomores in the play-off, two games out of three. Ward's won the first game and monogram wearers came back the next night to tie up the series by turning the tables on the class team. The "W" Club nosed out the classmen in the last game in the over-time period.



Reisig, Coach, Walker, Hanson, Morrison, Yurick, Timovich Yurick, Giannola, Timovich



BOXING CHAMPIONS Moore, Coach, Hudnut, Russo, Sanderson, Frostic

The "W" Club also won the championship in the indoor baseball league. The organization baseball league consisted of four teams from the Oteyokwa Club, the "W" Club, the Country Life Club and the Y. M. C. A. Yack's Sophomores finished first in the class league baseball race and they had little trouble in trimming the varsity men in the playoff, taking the first two games of the three game series.

In volley ball the "W" Club also won the championship, taking their third

straight intramural sports championship.

A ladder handball tournament was also held, Taveggia and Grein finishing on top in the club division and Braford finished in the first place in the class league tournament. Otto Wormsbacker won the first annual free