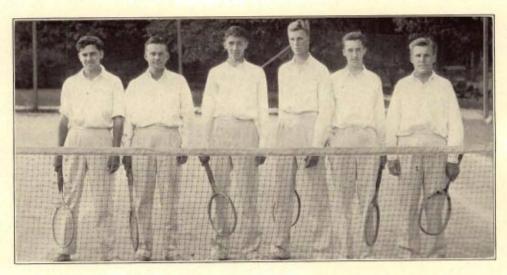

week they would only look like an average team of quarter milers. The mile relay team placed second in all their indoor meets. In the Central Intercollegiate meet at Notre Dame they placed second to Notre Dame. The Detroit City team trimmed them the following week at Detroit and a week later thy again finished second to the same quartet, at the Michigan State Relay Carnival held at East Lansing. The Hilltoppers also finished third at the Illinois Relay Carnival.

Outdoors the Hilltoppers opened their season by trimming Adrian in the mile relay in the Western State-Adrian meet which was held here. The Brown and Gold turned in a brilliant performance to win the Michigan Collegiate Conference mile relay and a week later they placed second in the mile relay at the state meet.



Minor Sports



Bellar, Lewis, Householder, Byrum, Miles, Braford

## Summary of the Season

| Western 5 | Grand Rapids Junior 1 |
|-----------|-----------------------|
| Western 6 | Notre Dame 1          |
| Western 6 | Oberlin 1             |
| Western 7 | Detroit City          |
| Western 6 | Michigan State 1      |
| Western 6 | Manchester            |
| Western 6 | Grand Rapids Junior   |
| Western 7 |                       |
| Western 7 |                       |

#### TOURNAMENTS

STATE Intercollegiate Tournament at East Lansing: Byrum of Western won the singles championship and Byrum and Householder of Western defeated Lewis and Beller also of Western for the doubles championship

Michigan Collegiate Conference Tournament: Byrum of Western defeated Beller of Western for the singles championship a