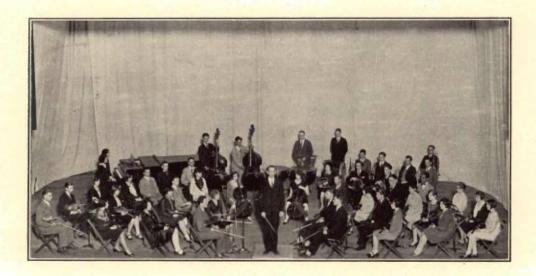

us, Kowalski, and Van Strien and an instrumental trio consisting of Messrs. Roth, Hine, and Merritt appearing with the Club have been enthusiastically received by all audiences.

| MANN, Pres. | GERHARDT, Bus. Man | . MERRIT, Accomp. | MAYBEE, Director | BROCATO   |
|-------------|--------------------|-------------------|------------------|-----------|
| CARROP      | DENSMORE           | DUNNAVEN          | FERGUSON         | FLOWERS   |
| FORD        | FRIELING           | GIBBONS           | HILL             | HINES     |
| IVEY        | Johnson            | KENNEDY           | Kowalski         | LAMOREAUX |
| LEMMON      | LOVING             | NEWTON            | OSTERLING        | Roth      |
| SAUNDERS    | SHELDON            | VANDER VEN        | VAN STRIEN       | VIRKUS    |







#### Orchestra

The orchestra of Western State Teachers College deserves much praise for the fine quality of work done during the year. Much of the credit is due Mr. George E. Amos, the director, through whose efforts the personnel has gained interest, enthusiasm, and encouragement for the commendable work done. A good balance is maintained by nine first violins, nine second violins, three violas, four cellos, two basses, a tuba, three clarinets, three flutes, two oboes, two bassoons, four trumpets, two trombones, two French horns, tympani, drums, and piano. This instrumentation has allowed work of fine quality and high standard. Credit is allowed for a year's participation in the orchestra which meets twice a week.

Under the leadership of Mr. Amos the orchestra has had the opportunity