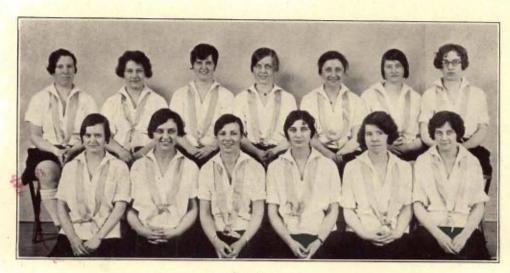

as organized through the efforts of the Executive Board with Miss Ruth Boese as its leader.

It furnished excellent music for the "Two by Two Party," several matinee dances, Women's League dance and for various organizations including its own.



Willitts, Busman, Roelofs, Nelson, Pettyjohn, Overton, Winterhoff, Gay, Collins



Hamilton, Merson, Keim, Moore, Miller Andrews, Vander Brook, McDowell, Boekeloo, Weed

The finals in the fifth annual intramural volley ball tournament for girls were played off Wednesday night, March 12, in the Women's Gymnasium. The first team finals were won by Janet Teale's team of 10:00 101B Class. The second team finals were won by Eleanore Knowlton's team from the 8:00 101B Class. Six Physical Education classes were divided into teams. This year eight teams



Tompkins, Opal, Finlayson, Redmond, Hall, Potts, Huth Jones, Warshefski, Wendel, Brant, Black, Ford



W. A. A. Specials Basketball Smith, Wolfe, Willits Wauchek, Busman

played in the finals including approximately eighty girls, and three hundred and seventy in the preliminaries. Teale's team won the championship.

#### W. A. A. MAJOR BASKETBALL

The 1930 major basketball tournament was filled with exciting and close matched play. The initial game between Sophomores and Freshmen ended 35-14 in favor of upper classmen. Next the Sophomores won from the Seniors who felt the loss of an injured player. Score 33-12. Juniors won from the Freshmen by a score of 28-21, and then trimmed the Seniors by a score of 32-23. The Seniors had little trouble in trouncing the Freshmen to the tune of 23-16