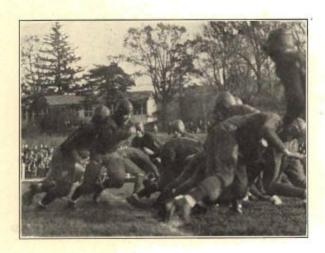

o eight for Ypsi and the Hurons were lucky to get a 7-7 draw, before a crowd of almost ten thousand spectators.

As usual Ypsi started fast and soon put over a touchdown with Morrow, their ace, carrying the ball. Five first downs scored by the visitors in the opening period was one more than they were able to get during the remainder of the game as the Brown and Gold line, led by Tony Matulis, repeatedly stopped the drivers of the highly touted Ypsi backs.

Shortly after the start of the second quarter, Western worked the ball to the Ypsi thirty-five yard line from where Morningstar carried it over on a straight off tackle dash through the entire Huron secondary defense. "Star" also accounted for the extra point which eventually assured the Hilltoppers of a share of the Conference title.





MACKAY End







Barnhill Backfield



NICKEL Guard

men travelled to Mt. Pleasant where they took part in the Bearcat's Homecoming ceremonies. The stubborn resistance of the home team held the Hilltoppers to a single score in the first half but the defense crumpled at the start of the second when Frendt took the kickoff 90 yards through the entire Central team for a touchdown. More of the sensational was done by Pat Malone who sprinted 40 and 30 yards on other touchdown dashes.

After deliberately handing the Junior Varsity a thirteen point advantage in the opening period because of some erratic work on the defense, Western, with most of the stars on the hospital list, could not overcome the handicap and dropped the season's final 13-7 at Ferry Field.

With such sterling ball carrier